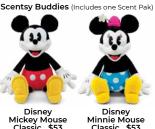

Washer Whiffs 454 g, \$16 1.36 kg, \$40

473 mL, \$13

Disney

Mickey Mouse \$66

Disney Minnie Mouse \$66 17 cm tall, element 20 cm tall, element

Disney The Little Mermaid [C] \$73 16 cm tall, 25W

Disney Mickey Mouse Classic \$53