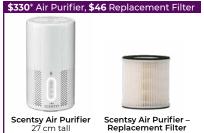

CA-EN



G = Crackle glaze [G] = Glows when lit I = Hand painted **(ED)** = Multicolour light display 🖸 = Reactive glaze



Here [G]

Country Living [G]

20 cm tall, 20W





Letterboard 15 cm tall element 16 cm tall, 25W

Charred [G]

Rooftop

Garden 🛈

15 cm tall, 20W

\$53 Wa

16 cm tall, 20W

**\$59** Warm

My Sun & Moon [G]

Déià Moo 🚺

16 cm tall, element

15 cm tall, 25W

Rustic Ranch [G] Nova [G] 15 cm tall 20W 17 cm tall. 40W

Free to Fly [G]

15 cm tall, 25W

Final product may vary from images shown.

\$172\* Diffuser, \$66 Shade only

New!

Wonder **III** 

22 cm tall

Himalavar

Salt – Pink [G]

16 cm tall, 25W

Crimson [G]

Vino [G]

30 cm tall

40W

16 cm tall, 25W

\$73<sup>+</sup> Warmers (continue

Dearlescent

Petals [G

15 cm tall, 25W

Crystal Ice [G]

17 cm tall, 40W



Enrich 💷 22 cm tall

**\$86** Deluxe Diffuser

Fleur – Gray 💷

16 cm tall

Pink Flamingo 🚯

18 cm tall, element

Dancing Petals [G]

16 cm tall, 25W



Jeweled 💷

Rock Quarry [G] 17 cm tall, 40W

Flaunt You

Feathers [G

16 cm tall, 25W

Newl

Savanna [G]

16 cm tall, 25W

16 cm tall



**\$92**<sup>†</sup> Warmer

Polar

Panorama [G]

18 cm tall

element

\$185\* Diffusers. \$79 Shade or

Enchant 💷 21 cm tall

Glimmer

& Glow [G

27 cm tall

element



Shine 💷 22 cm tall



Blue Twirl [G] 16 cm tall, 25W







Birds of **Bubbled** Paradise

Iridescent [G] 16 cm tall, 25W 16 cm tall, 25W





Take a Stand 🔞

12 cm tall

element



Salerno [G]

16 cm tall, 25W

Wings [C] 16 cm tall, 25W



Angel Wings () 16 cm tall, 25W



15 cm tall, 25W

Amazing

15 cm tall, 25W

Grace [





New! Ocea