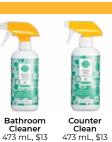

# Cloan

\$9

\$21

\$16

\$16

\$40

| Cicali                  |
|-------------------------|
| All-Purpose Concentrate |
| Bathroom Cleaner        |
| Counter Clean           |
|                         |
|                         |