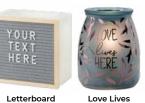

20 cm tall, 20W

Letterboard 15 cm tall element 16 cm tall, 25W

Charred [G]

Rooftop

Garden 🛈

15 cm tall, 20W

\$53 Wa

16 cm tall, 20W