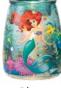

Washer Whiffs 454 g, \$16 1.36 kg, \$40

473 mL, \$13

Disney

Mickey Mouse \$66

Disney Minnie Mouse \$66 17 cm tall, element 20 cm tall, element

Disney The Little Mermaid [C] \$73 16 cm tall, 25W

Disney Mickey Mouse Classic \$53