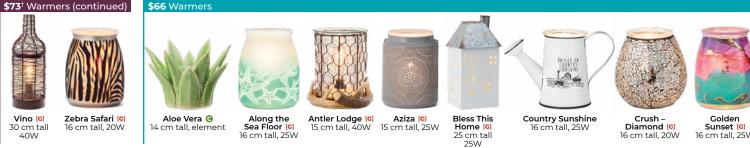

Crimson [G]

Vino [G]

30 cm tall

40W

16 cm tall, 25W

\$73<sup>+</sup> Warmers (continue

Dearlescent

Petals [G