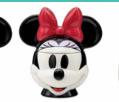

Washer Whiffs 454 g, \$16 1.36 kg, \$40

473 mL, \$13

Disney

Mickey Mouse \$66

Disney Minnie Mouse \$66 17 cm tall, element 20 cm tall, element

Disney The Little Mermaid [C] \$73 16 cm tall, 25W

Disney Mickey Mouse Classic \$53