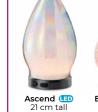

element

\$185\* Diffusers. \$79 Shade or

Enchant 💷 21 cm tall

Glimmer

& Glow [G

27 cm tall

element

Shine 💷 22 cm tall