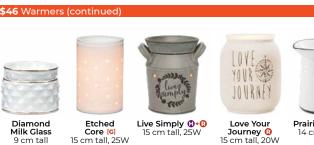

Crimson [G]

Vino [G]

30 cm tall

40W

16 cm tall, 25W

\$73<sup>+</sup> Warmers (continue

Dearlescent

Petals [G

15 cm tall, 25W

Crystal Ice [G]

17 cm tall, 40W

Enrich 💷 22 cm tall

**\$86** Deluxe Diffuser

Fleur – Gray 💷

16 cm tall

Pink Flamingo 🚯

18 cm tall, element

Dancing Petals [G]

16 cm tall, 25W

Jeweled 💷

Rock Quarry [G] 17 cm tall, 40W

Flaunt You

Feathers [G

16 cm tall, 25W

Newl

Savanna [G]

16 cm tall, 25W

16 cm tall

**\$92**<sup>†</sup> Warmer

Polar

Panorama [G]

18 cm tall