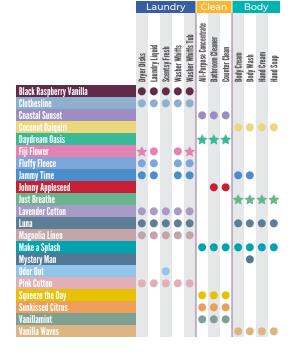

|                             | Scentsy Bar | Room Spray | Scent Circle | Scent Pak | Travel Twist | Scentsy Car Bar | Scentsy Pods | Fragrance Flower |
|-----------------------------|-------------|------------|--------------|-----------|--------------|-----------------|--------------|------------------|
| A-peeling Apple             | $\bullet$   |            | •            |           |              |                 |              |                  |
| Aloe Water & Cucumber       |             |            |              |           |              |                 |              |                  |
| Aloha Citrus                |             |            |              |           |              |                 |              |                  |
| Amazon Rain                 |             |            |              |           |              |                 |              |                  |
| Appletini Splash            |             |            |              |           |              |                 | $\star$      | $\star$          |
| Apricot Vanilla             |             |            |              |           |              |                 |              |                  |
| Baked Apple Pie             |             |            |              |           |              |                 |              |                  |
| Banana Leaf & Bamboo        | ×           | ×          | ×            |           |              |                 |              |                  |
| Berry Bright                |             |            |              |           |              |                 |              |                  |
| Black Raspberry Vanilla     |             |            |              |           | •            |                 | •            |                  |
| Blue Agave & Melon          |             | $\star$    |              |           |              |                 |              |                  |
| Blue Grotto                 |             |            |              |           | $\bigstar$   |                 |              |                  |
| Blue Sage & Tonka           |             |            |              |           |              |                 |              |                  |
| Blueberry Cheesecake        |             |            |              |           |              |                 |              |                  |
| Bonfire Beach               |             | Ō          |              |           |              |                 |              |                  |
| By the Sea                  |             |            |              |           |              |                 |              |                  |
| Camu Camu                   |             |            |              |           |              |                 |              |                  |
| Cinnamon Vanilla            |             |            |              |           |              |                 |              |                  |
| Clean Breeze                |             |            |              |           |              |                 |              |                  |
| Clementine Cupcake          |             |            |              |           |              |                 |              |                  |
| Clothesline                 |             |            |              |           |              |                 |              |                  |
| Cloudberry Dreams           |             |            |              |           |              |                 |              |                  |
| Coastal Sunset              |             |            |              |           |              |                 |              |                  |
| Coco Lime                   |             |            |              |           |              |                 | ۲            |                  |
| Coco(nuts) for Coconuts     |             |            |              |           |              |                 |              | ×                |
| Coconut Lemongrass          |             |            |              |           |              |                 |              |                  |
| Daydream Oasis              |             |            |              |           |              |                 | *            | *                |
| Go, Go, Mango               |             |            |              |           | ×            |                 | •            |                  |
| Havana Cabana               |             | •          |              |           |              |                 |              |                  |
| Here Comes the Sun(flowers) |             |            | •            |           |              |                 |              |                  |
| Hibiscus Pineapple          |             |            |              |           |              |                 |              |                  |
| Jammy Time                  |             |            |              |           |              |                 |              |                  |
| Johnny Appleseed            |             |            |              |           |              |                 |              |                  |
| Just Breathe                |             |            |              |           |              |                 |              |                  |
| Kukui & Coconut             |             | ×          | *            |           |              |                 | ۲            |                  |
| Lake My Day                 | *           | *          | *            |           |              |                 |              |                  |
| Lemon Drizzle Cake          |             | *          | *            | *         |              |                 | •            |                  |
| Lemon Sorbet                |             |            | •            |           |              |                 |              |                  |
| Lilacs & Violets            |             |            | ۲            |           |              |                 |              |                  |
| Luna                        |             |            |              |           | ۲            |                 | ۲            |                  |

Scent

|                                                | Scent       |            |              |           |              |                 |              |                  |
|------------------------------------------------|-------------|------------|--------------|-----------|--------------|-----------------|--------------|------------------|
|                                                | Scentsy Bar | Room Spray | Scent Circle | Scent Pak | Travel Twist | Scentsy Car Bar | Scentsy Pods | Fragrance Flower |
| Magnolia Linen                                 |             |            |              |           |              |                 |              |                  |
| Mahalo Coconut                                 |             |            |              |           |              |                 |              |                  |
| Make a Splash                                  |             |            |              |           |              |                 |              |                  |
| Mango Matcha                                   | *           | *          | *            |           |              |                 |              |                  |
| Mochadoodle                                    |             |            | •            |           |              |                 |              |                  |
| Mountain Sunset                                | *           | *          | *            |           |              |                 |              |                  |
| Mystery Man                                    |             |            |              |           |              |                 |              |                  |
| Newborn Nursery                                |             |            |              |           |              |                 |              |                  |
| Palm Trees & Ocean Breeze                      |             |            |              |           |              |                 |              |                  |
| Paradise Punch                                 |             |            |              |           |              |                 |              |                  |
| Peace (Lily) Be With You                       | *           | *          | *            |           |              |                 |              |                  |
| Piña Colada Cha-Cha                            |             |            |              |           |              |                 |              |                  |
| Pineapple Mango                                |             |            | •            |           |              |                 | *            | *                |
| Pink Lemon Water                               |             |            |              |           |              |                 |              |                  |
| Pink Rhubarb Sugar                             |             | •          | •            | *         |              |                 | *            |                  |
| Rainbow Red                                    |             | *          | *            |           |              |                 |              |                  |
| Rainbow Sherbet                                |             |            | •            |           |              |                 |              |                  |
| Raspberry Hibiscus Tea                         | ×           | *          | *            |           |              |                 |              |                  |
| Ruby Nectarine                                 |             |            |              |           |              |                 |              |                  |
| Sandalwood Tangerine                           |             | *          |              |           |              |                 |              |                  |
| Shoreline Drive                                |             |            |              |           |              |                 | *            |                  |
| Skinny Dippin'                                 |             |            |              |           |              |                 |              |                  |
| Soakin' Ravs                                   |             | *          |              |           |              |                 |              |                  |
| Sparkling Yellow                               |             | *          |              |           |              |                 |              |                  |
| Sparkling Yellow<br>Squeeze the Day            |             |            | •            |           |              |                 |              |                  |
| Star Apple & Freesia                           |             | *          | *            |           |              |                 |              |                  |
| Sugar Blossom                                  | ×           | *          | *            |           |              |                 |              |                  |
| Sugared Strawberry                             |             |            |              |           |              |                 |              |                  |
| Summer Moonlight                               |             |            |              |           |              |                 |              |                  |
| Sunkissed Citrus                               |             |            |              |           |              |                 |              |                  |
| Tangerine Creamsicle                           |             |            |              |           |              |                 |              |                  |
| Tropic Nectar                                  | ×           | *          | *            |           |              |                 |              |                  |
| Vanilla Bean Buttercream                       |             |            |              |           |              |                 |              |                  |
| Vitamin U(nwind)                               |             | *          | *            |           |              |                 |              |                  |
| Watermelon Tangerine                           |             |            |              |           |              |                 |              |                  |
| Weathered Leather                              |             |            |              |           |              |                 |              |                  |
| Welcome Home                                   |             |            |              |           |              |                 |              |                  |
| Whipped Vanilla Lavender<br>White Amber & Teak |             | *          | *            |           |              |                 |              |                  |
| White Amber & Teak                             |             |            |              |           |              |                 | *            |                  |
| Woodland Meadow                                | *           | *          | *            |           |              |                 |              |                  |
|                                                |             |            |              |           |              |                 |              |                  |