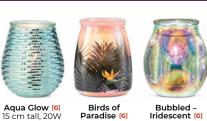

Blue Twirl [G] 16 cm tall, 25W

Birds of **Bubbled** Paradise

Iridescent [G] 16 cm tall, 25W 16 cm tall, 25W

Take a Stand 🔞

12 cm tall

element

Salerno [G]

16 cm tall, 25W