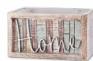

Rustic Sunflower 🔞 15 cm tall, 25W

Hospitality 21 cm tall element

Wherever I'm With You () 9 cm tall, element

Whoot [G]

Zen Rock 🚯 15 cm tall, 25W 9 cm tall, element

Newl Bubbled -Iridescent [G 10 cm tall, 15W glass