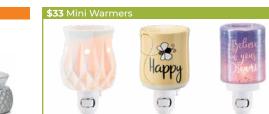

element

\$185\* Diffusers. \$79 Shade or

Enchant 💷 21 cm tall

Glimmer

& Glow [G

27 cm tall

element



Shine 💷 22 cm tall



Blue Twirl [G] 16 cm tall, 25W







Birds of **Bubbled** Paradise

Iridescent [G] 16 cm tall, 25W 16 cm tall, 25W





Take a Stand 🔞

12 cm tall

element



Salerno [G]

16 cm tall, 25W

Wings [C] 16 cm tall, 25W



Angel Wings () 16 cm tall, 25W



15 cm tall, 25W

Amazing

15 cm tall, 25W

Grace [





New! Ocean Flower Ombre [G] Garden [G] 15 cm tall, 20W 16 cm tall, 25W

Palette [G] Simple Reminders<sup>‡</sup> [G] 16 cm tall, 25W 16 cm tall, 25W

Shining Light [G] Tiger Jasper [G] 25 cm tall, 40W 17 cm tall, 40W



Summer Rain [G] Suc-cute-lent 7 cm tall, element 16 cm tall, 25W



16 cm tall. 25W

Newl Simply Diamond 😡 6 cm tall, element

element









Alabaster [G] Bee Happy 9 cm tall. 15W 9 cm tall, 15W ceramic ceramic

Believe in Your Dreams [G] 10 cm tall 15W glass

\*Product \$112 - \$250.99 requires two half-price credits to save 50%, and product \$251 and over requires three half-price credits to save 50%. Not available for Perpetual Party Rewards. 2 <sup>†</sup>Cannot be purchased in Bundle & Save. <sup>‡</sup>Cannot be purchased using Host Rewards, Perpetual Party Rewards or in Bundle & Save.





Stargaze [G] 16 cm tall. 20W



Twinkle [G] 16 cm tall. 25W



Unbe-leaf-able [G] 16 cm tall. 15W



What You Make It [G] 16 cm tall, 25W



Wire You Blushina? [G 15 cm tall, 25W



God Is Great [G] 17 cm tall, 25W



Home at Last 20 cm tall, 25W



Little Church [G] 23 cm tall. 20W



Little Garden 🚯 9 cm tall, element



Perfect