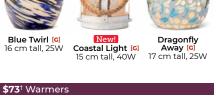

Crimson [G]

Vino [G]

30 cm tall

40W

16 cm tall, 25W

\$73<sup>+</sup> Warmers (continue

Dearlescent

Petals [G