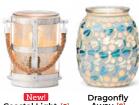

**\$59** Warm

My Sun & Moon [G]

Déià Moo 🚺

16 cm tall, element

15 cm tall, 25W

Rustic Ranch [G] Nova [G] 15 cm tall 20W 17 cm tall. 40W

Free to Fly [G]

15 cm tall, 25W

Final product may vary from images shown.

\$172\* Diffuser, \$66 Shade only

New!

Wonder **III** 

22 cm tall

Himalavar

Salt – Pink [G]

16 cm tall, 25W