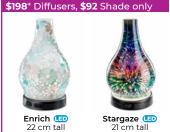

Final product may vary from images shown.

\$172\* Diffuser, \$66 Shade only

New!

Wonder **III** 

22 cm tall

Himalavar

Salt – Pink [G]

16 cm tall, 25W

Stargaze [G] 16 cm tall. 20W

Twinkle [G] 16 cm tall. 25W

Unbe-leaf-able [G] 16 cm tall. 15W

What You Make It [G] 16 cm tall, 25W

Wire You Blushina? [G 15 cm tall, 25W

God Is Great [G] 17 cm tall, 25W

Home at Last 20 cm tall, 25W