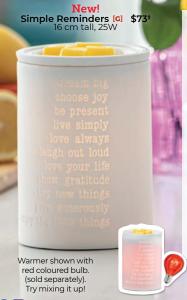

Wings [C] 16 cm tall, 25W

Angel Wings () 16 cm tall, 25W

15 cm tall, 25W

Amazing

15 cm tall, 25W

Grace [

New! Ocean Flower Ombre [G] Garden [G] 15 cm tall, 20W 16 cm tall, 25W

Palette [G] Simple Reminders<sup>‡</sup> [G] 16 cm tall, 25W 16 cm tall, 25W