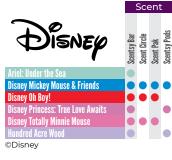

### Ariel: Under the Sea

True love awaits, so give chase and follow your heart across oceans of emerald water, crisp green apple and blue hibiscus

### Disney Mickey Mouse & Friends

Celebrate everlasting friendship with a fragrance almost as sweet thanks to Georgia peach acce nted by pops of orange peel and vanilla

### Disney Oh Boy!

In honour of a true original, **juicy** grapefruit cheerfully mixed with bright clementine and sugared vanilla is one of a kind — just like Mickey Mouse

# Disney Princess: True Love Awaits

Enter a kingdom where enchanting ripe raspberry, sparkling mandarin and a kiss of sweet vanilla write the rfect fairy tale ending

### Disney Totally Minnie Mouse

Part classy and part sassy, this sweet blend of **pink melon**, **hibiscus blooms** and **juicy apple** is full of fun and totally

## Hundred Acre Wood

Grab your favourite hand and wande ugh a friendly forest swirling with cotton blossoms, wild jasmine and sweet, cozy **vanilla**.

©Disne

R

■ Wizarding World: Harry Potter™ Sparkling citrus and green apple illuminate mahogany woods, while vanilla and a touch of amber add warmth and charm